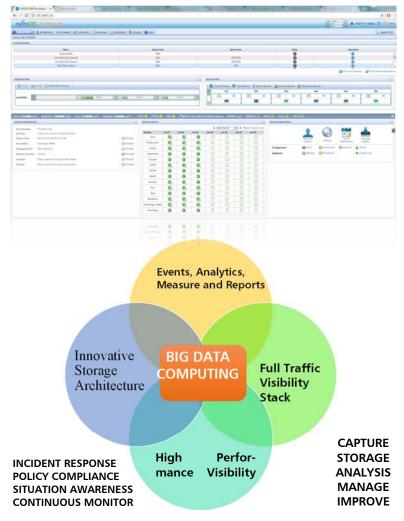

#### Streamlined, Outstanding Software Package

The FlowMagic-20 is powered by InfiniOS with comprehensive functionalities available directly in Web Based GUI for management, visibility and analytics. InfiniOS has comprehensive role-based right management to support authorized and differentiated visibility into the data.

#### **Discover The Power of Big Liquid Data**

When data is readily available and properly presented, issues can be discovered faster and resolved quickly. The FlowMagic-20 is a compact miniature enteral level appliance in its class that enables customers to archive, analyze and comprehend the data in complex network environment quickly and efficiently. The rich analytical features built into the appliance provides a whole new way to help customers to solve network glitches and to ensure the quality of service.