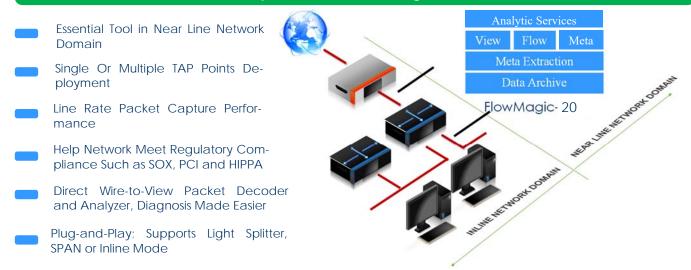

### Unified Traffic Visibility Architecture

2 1Gb/10Gb SFP/SFP+ and 4 10Mb/ 100Mb/1Gb RJ45 Ports

Lossless Line Rate Capture with Filters

■ Gain Instant View Over Packets with Display Filter Support

Traffic Archiving, Metadata Extraction, Post Processing and Analytics

## Integrated Filter Support, Application Classification and Analytics Engine

Complete Visibility Stack Integrated Packet Decoder with Filter Support; Direct Wire-to-View from WEB UI

Min 1U Design and Lower TCO 1U Rack Mountable Best Price Performance in the Family

# FlowMagic-20

**Unified Network Visibility** 

Essential Tool in Network Monitoring and Forensic Infrastructure

Zero Packet Loss for Line Rate Minimum Size Packet

Flexible Traffic Capture Modes, Operate at Gigabit and/or Ten Gigabit Mode

Wide Range of Media support: 1G, 10G, 10G-DAC, 1G-SGMII

 Integrated Packet Decoder; Gain
Instant View Over Packets with Rich Display Filter Support

Rich Built-in Analytic Tools that ProvidesEnd Points, Conversation and Content Information

Downstream Tool Integration with Data Export in PCAP format

- Integrated Network Performance Monitoring
- Role Based Visibility Management

Programmable API to Automate Operation Tasks and Analysis

Compact Mini 1U, Powerful yet Cost Effective, Low Power Design, Low TCO, Green and Environmental Friendly